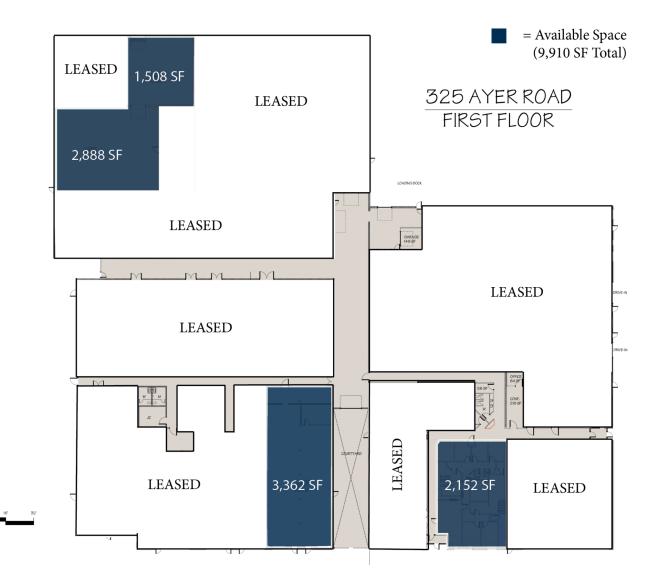

#### PROPERTY DESCRIPTION

85,762 SF Flex Building on 4.74 Acres | 9,910 SF Available: Subdividable

#### **PROPERTY HIGHLIGHTS**

- Subdividable: 1,508-3,362 SF Units
- 1.4 Miles to Route 2

| AVAILABLE UNITS | SIZES    |
|-----------------|----------|
| B-120:          | 2,152 SF |
| A-121/122:      | 3,362 SF |
| C-102/C 106R:   | 4,396 SF |