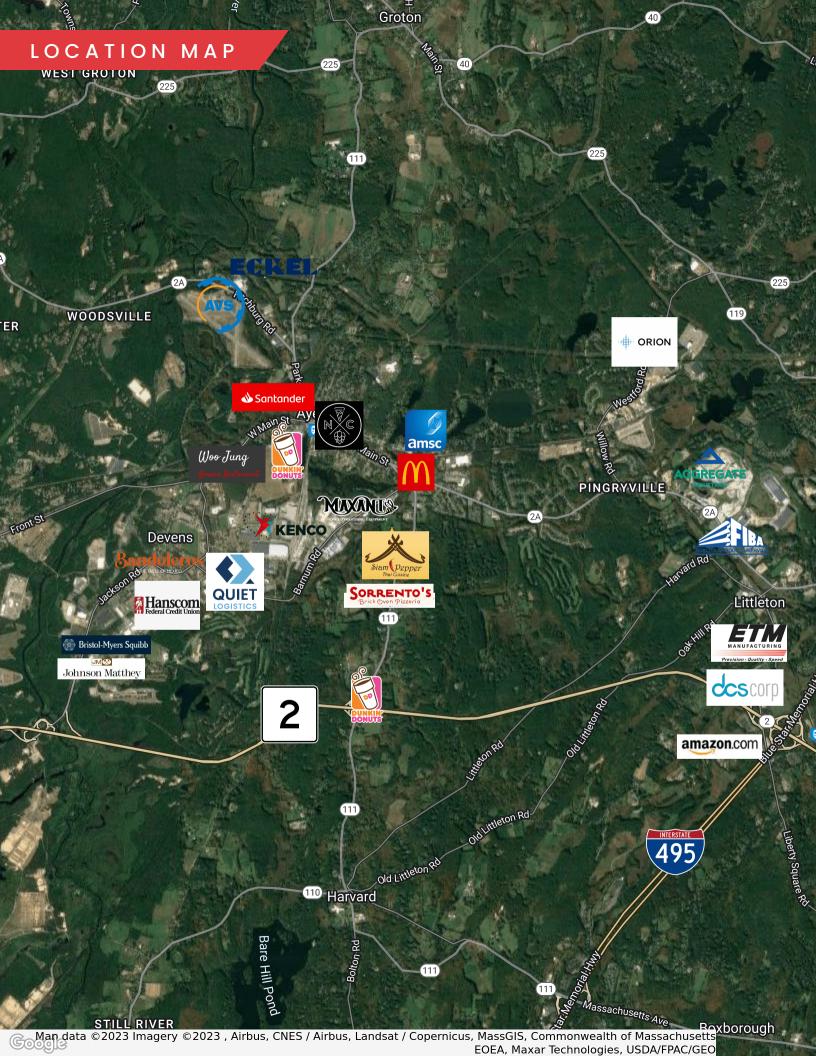

## 325 AYER ROAD

#### HARVARD, MA

FOR LEASE | 85,762 SF FLEX BUILDING ON 4.74 ACRES

- 2,152 4,396 SF Industrial/Flex Units Available
- Located close to the Route 2/Route 495 Interchange