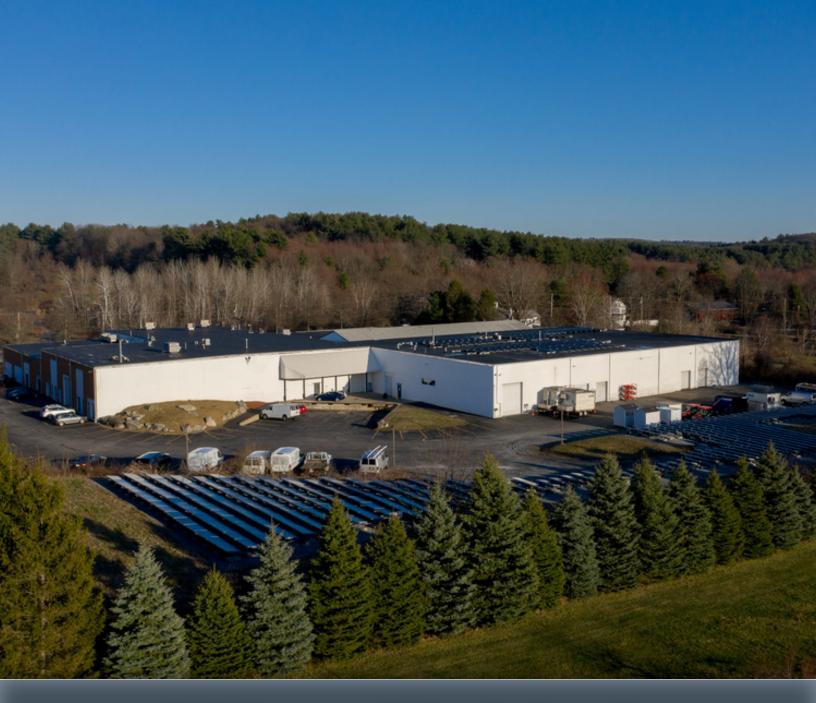

## 325 AYER ROAD

#### HARVARD, MA

FOR LEASE | 85,762 SF FLEX BUILDING ON 4.74 ACRES

- 2,152 4,396 SF Industrial/Flex Units Available
- Located close to the Route 2/Route 495 Interchange

#### PROPERTY DESCRIPTION

85,762 SF Flex Building on 4.74 Acres | 9,910 SF Available: Subdividable