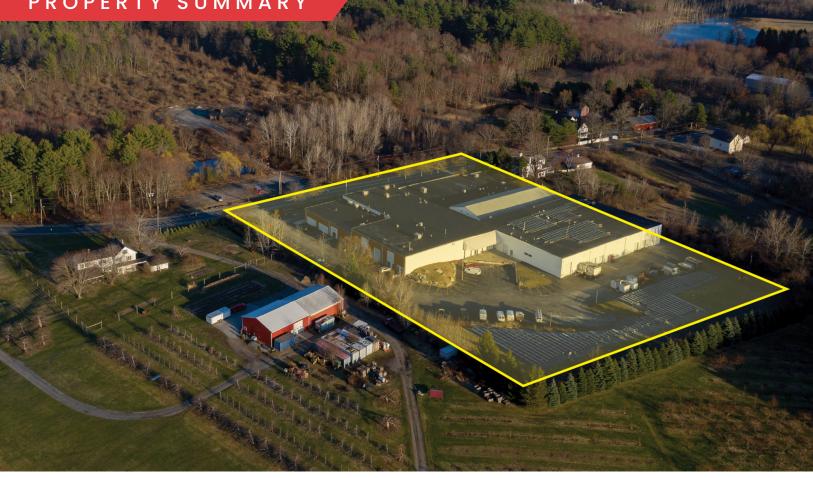

#### SUMMARY PROPERTY

#### PROPERTY DESCRIPTION

85,762 SF Flex Building on 4.74 Acres | 9,910 SF Available: Subdividable

#### OFFERING SUMMARY

| Available SF:  | 2,152 - 4,396 SF |
|----------------|------------------|
| Lot Size:      | 4.74 Acres       |
| Building Size: | 85,762 SF        |
| Lease Rate:    | MARKET           |
|                |                  |