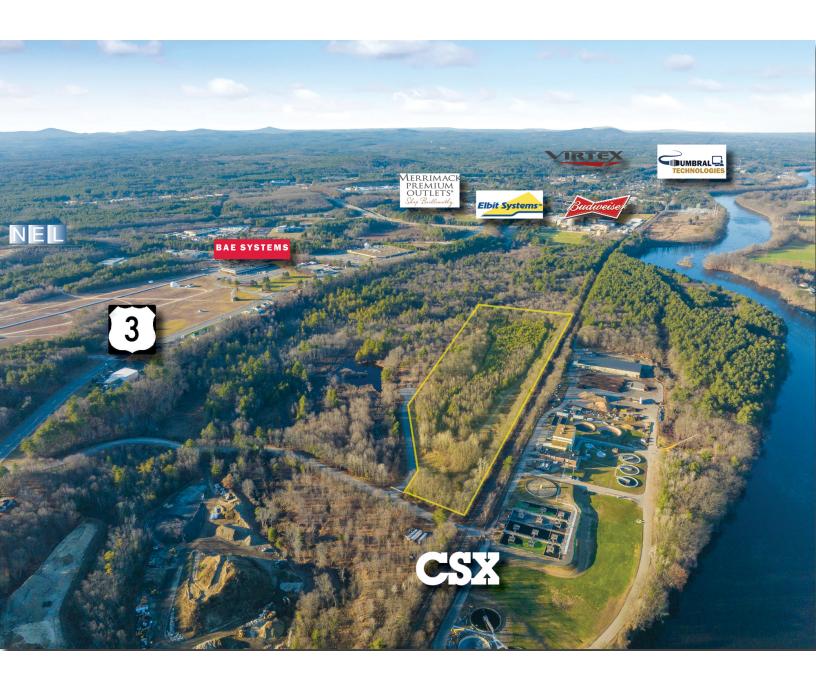

#### PROPERTY HIGHLIGHTS

- Class A Distribution/Warehouse Building
- Located 3 minutes off of Route 3
- Accessible by Exit 7E and 10 off of Route 3
- Under Construction