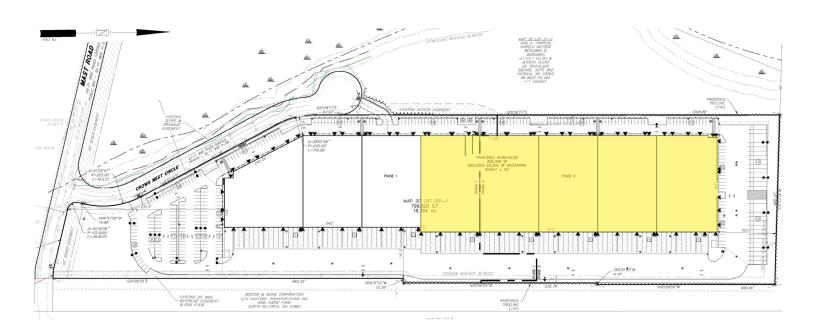

### PROPERTY DESCRIPTION

100,000 SF Warehouse Building

#### PROPERTY HIGHLIGHTS

- Class A Distribution/Warehouse Building
- Located 3 minutes off of Route 3
- Accessible by Exit 7E and 10 off of Route 3
- Under Construction

#### PROPERTY SPECIFICATIONS

| TROTERTT STECTICATIONS |                                                 |
|------------------------|-------------------------------------------------|
| TOTAL SIZE:            | 100,000 SF                                      |
| AVAILABLE SF:          | 40,000 +/- SF                                   |
| LOT SIZE:              | 18.34 Acres                                     |
| CLEAR HEIGHT:          | 36' Clear height                                |
| UTILITIES:             | Town<br>Water/Natural<br>Gas/Sewer<br>(Private) |
| LOADING DOCKS:         | 11                                              |
| DRIVE-IN DOORS:        | 1 (12' x 14')                                   |
| COLUMN SPACING:        | 54'W x 48'D, 60'<br>Deep Speeday                |
| TRAILER PARKING:       | 4 Spaces                                        |
| SPRINKLER:             | ESFR                                            |
| EXTERIOR WALLS:        | Precast insulated concrete panels               |
| BUILDING DEPTH:        | 265'                                            |
| BUILDING LENGTH:       | 150'                                            |
| TRUCK COURT DEPTH:     | 130'                                            |
| WAREHOUSE FLOOR:       | 8" Sealed concrete<br>slab, 3,500 PSI           |
| LIGHTING:              | LED                                             |
| COMMUNICATION:         | 1 GB Fiber Service                              |
| RENTAL RATE:           | MARKET                                          |
|                        |                                                 |