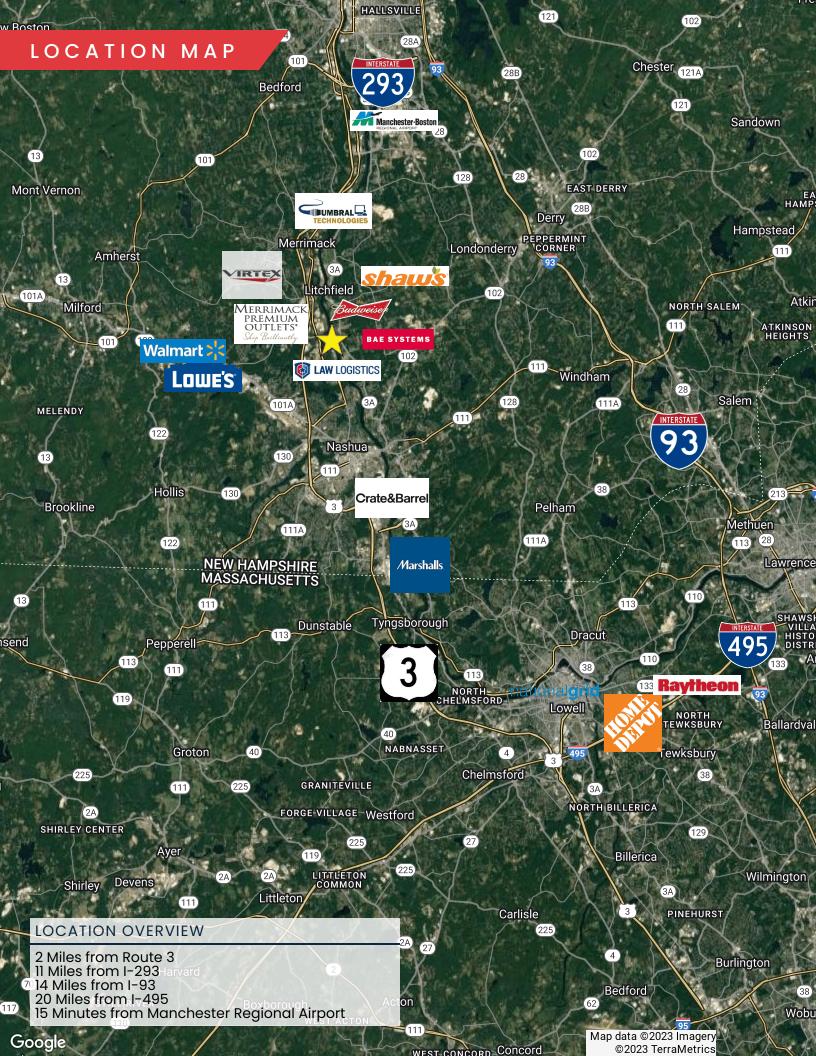

#### PROPERTY HIGHLIGHTS

- Class A Distribution/Warehouse Building
- Located 3 minutes off of Route 3
- Accessible by Exit 7E and 10 off of Route 3
- Under Construction