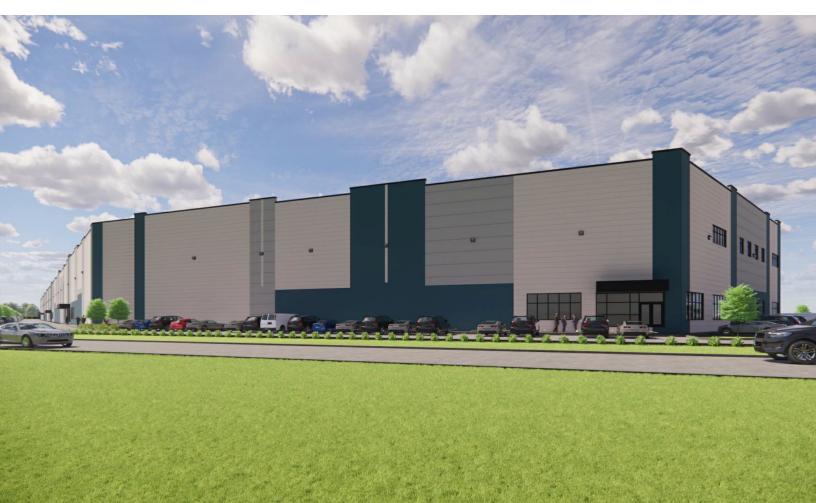

# 7 CROW'S NEST CIRCLE

MERRIMACK, NH

40,000 SF | 36' CLEAR | NEW CONSTRUCTION

JAMES STUBBLEBINE DAVID STUBBLEBINE AARON SMITH

617.592.3388 617.592.3391 978.654.0432 james@stubblebinecompany.com david@stubblebinecompany.com asmith@stubblebinecompany.com

### PROPERTY DESCRIPTION

100,000 SF Warehouse Building

#### PROPERTY HIGHLIGHTS

- Class A Distribution/Warehouse Building
- Located 3 minutes off of Route 3
- Accessible by Exit 7E and 10 off of Route 3
- Under Construction