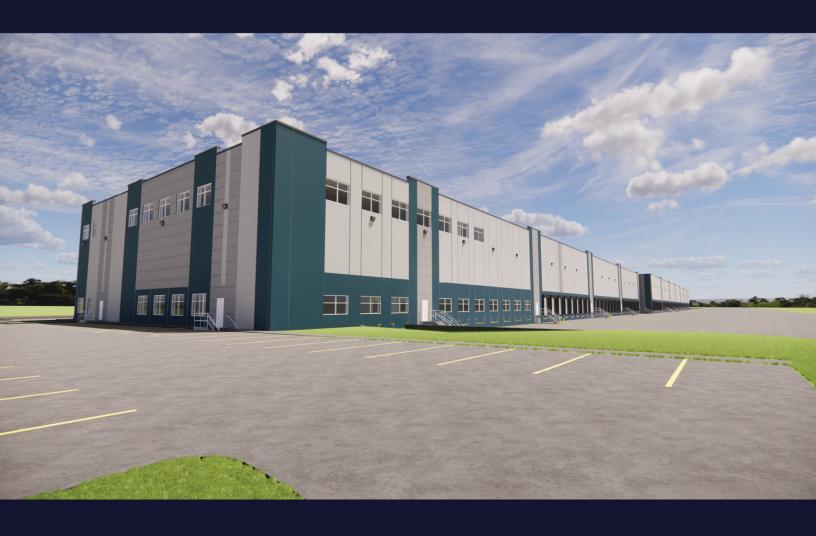

# 7 CROW'S NEST CIRCLE

MERRIMACK, NH

40,000 SF | 36' CLEAR | NEW CONSTRUCTION

JAMES STUBBLEBINE DAVID STUBBLEBINE AARON SMITH

617.592.3388 617.592.3391 978.654.0432 james@stubblebinecompany.com david@stubblebinecompany.com asmith@stubblebinecompany.com

### PROPERTY DESCRIPTION

100,000 SF Warehouse Building

#### PROPERTY HIGHLIGHTS

- Class A Distribution/Warehouse Building
- Located 3 minutes off of Route 3
- Accessible by Exit 7E and 10 off of Route 3
- Under Construction