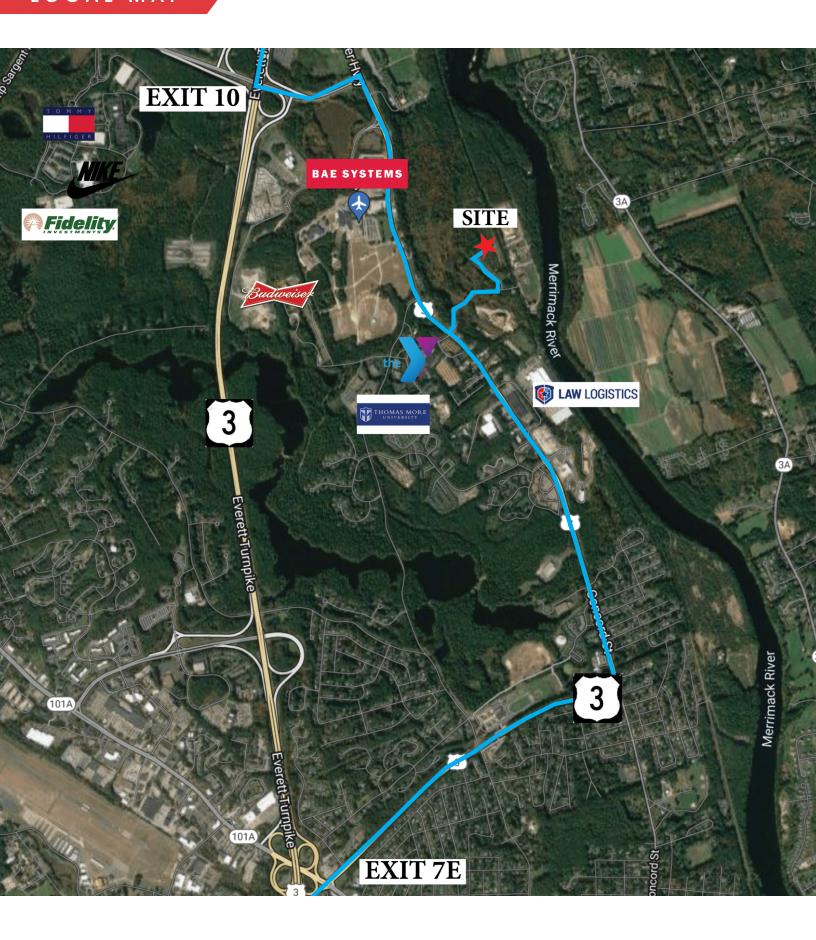

#### PROPERTY HIGHLIGHTS

- Class A Distribution/Warehouse Building
- Located 3 minutes off of Route 3
- Accessible by Exit 7E and 10 off of Route 3
- Under Construction