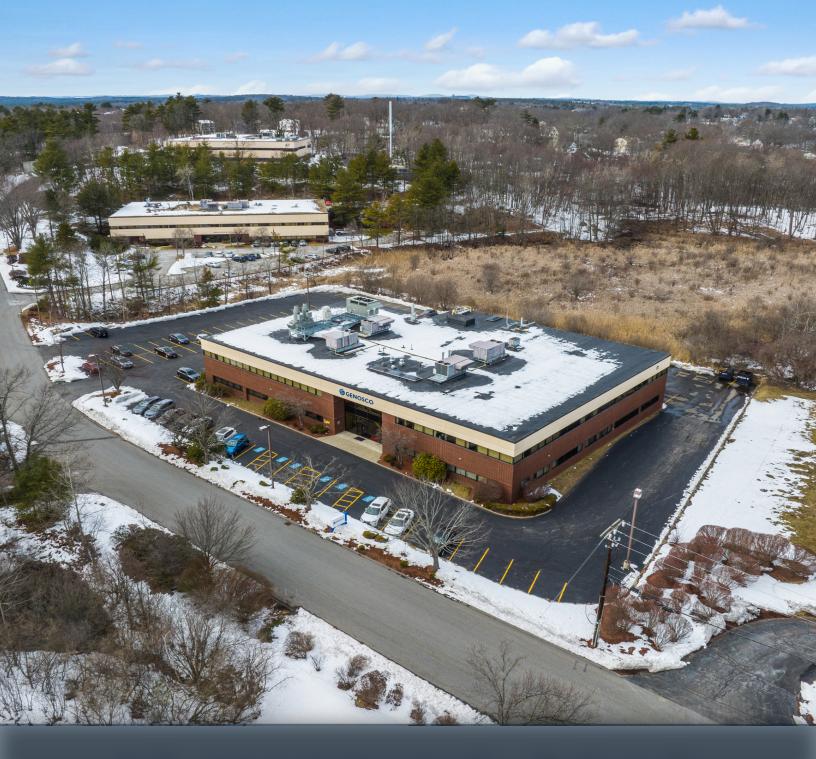

## 43 MANNING ROAD

BILLERICA, MA

FOR LEASE | 5,000 SF - 7,500 SF OFFICE SPACE

PROPERTY DESCRIPTION
5,000 SF - 7,500 SF OFFICE SPACE FOR LEASE

#### PROPERTY HIGHLIGHTS

- STRATEGICALLY LOCATED NEAR THE INTERSECTION OF ROUTE 3 AND ROUTE 62
- DIRECT ACCESS TO BUILDING
- SPACE AVAILABLE ON 2ND FLOOR W/ ACCESS TO CARGO LIFT & COMMON TAILBOARD LOADING
- AMPLE PARKING

#### OFFERING SUMMARY

| Lease Rate:       |          |                  | MARKET    |
|-------------------|----------|------------------|-----------|
| Available SF:     |          | 5,000 - 7,500 SF |           |
| Lot Size:         |          |                  | 6.2 Acres |
| Building Size:    |          |                  | 43,000 SF |
|                   |          |                  |           |
| DEMOGRAPHICS      | 1 MILE   | 3 MILES          | 5 MILES   |
| Total Households  | 1,848    | 13,902           | 37,298    |
| Total Population  | 4,799    | 38,665           | 105,537   |
| Average HH Income | \$99,404 | \$103,315        | \$110,980 |