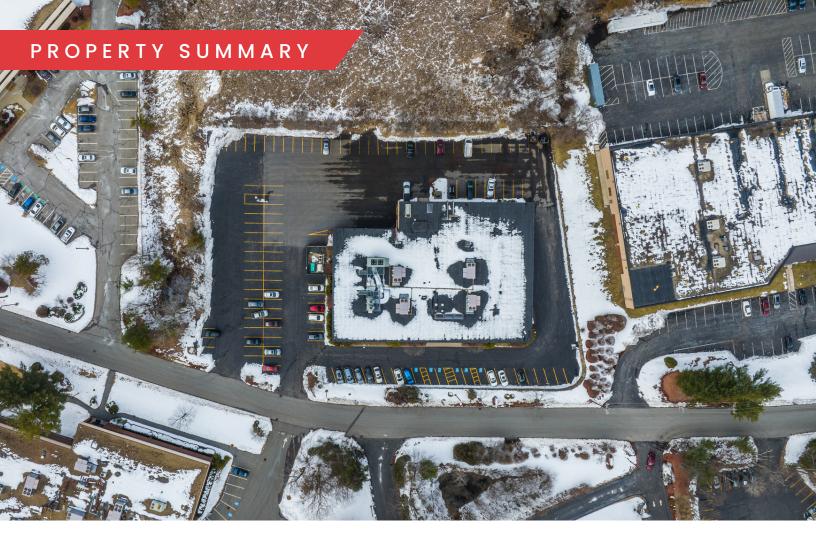

#### OFFERING SUMMARY

| Lease Rate:       |          |                  | MARKET    |
|-------------------|----------|------------------|-----------|
| Available SF:     |          | 5,000 - 7,500 SF |           |
| Lot Size:         |          |                  | 6.2 Acres |
| Building Size:    |          |                  | 43,000 SF |
|                   |          |                  |           |
| DEMOGRAPHICS      | 1 MILE   | 3 MILES          | 5 MILES   |
| Total Households  | 1,848    | 13,902           | 37,298    |
| Total Population  | 4,799    | 38,665           | 105,537   |
| Average HH Income | \$99,404 | \$103,315        | \$110,980 |

### SECOND FLOOR