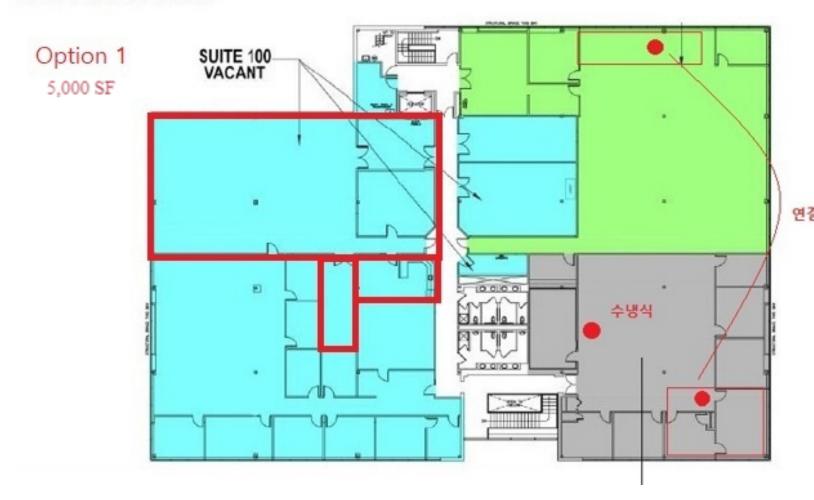

O BUILDING
- SPACE AVAILABLE ON 2ND FLOOR W/ ACCESS TO CARGO LIFT & COMMON TAILBOARD LOADING
- AMPLE PARKING

#### OFFERING SUMMARY

| Lease Rate:       |          |                  | MARKET    |
|-------------------|----------|------------------|-----------|
| Available SF:     |          | 5,000 - 7,500 SF |           |
| Lot Size:         |          |                  | 6.2 Acres |
| Building Size:    |          |                  | 43,000 SF |
|                   |          |                  |           |
| DEMOGRAPHICS      | 1 MILE   | 3 MILES          | 5 MILES   |
| Total Households  | 1,848    | 13,902           | 37,298    |
| Total Population  | 4,799    | 38,665           | 105,537   |
| Average HH Income | \$99,404 | \$103,315        | \$110,980 |









### SECOND FLOOR







# 43 MANNING ROAD

BILLERICA, MA

FOR LEASE | 5,000 SF - 7,500 SF OFFICE SPACE

**ELLEN GARTHOFF** 978.760.1263

ellen@stubblebinecompany.com

NICHOLAS STUBBLEBINE

857.362.9603 X603

nick@stubblebinecompany.com

We obtained the information above from sources we believe to be reliable. However, we have not verified its accuracy and make no guarantee, warranty or representation about it. It is submitted subject to the possibility of errors, omissions, change of price, rental or other conditions, prior sale, lease or financing, or withdrawal without notice. We include projections, opinions, assumptions or estimates for example only, and they may not represent current or future performance of the property. You and your tax and legal advisors should conduct your own investigation of the