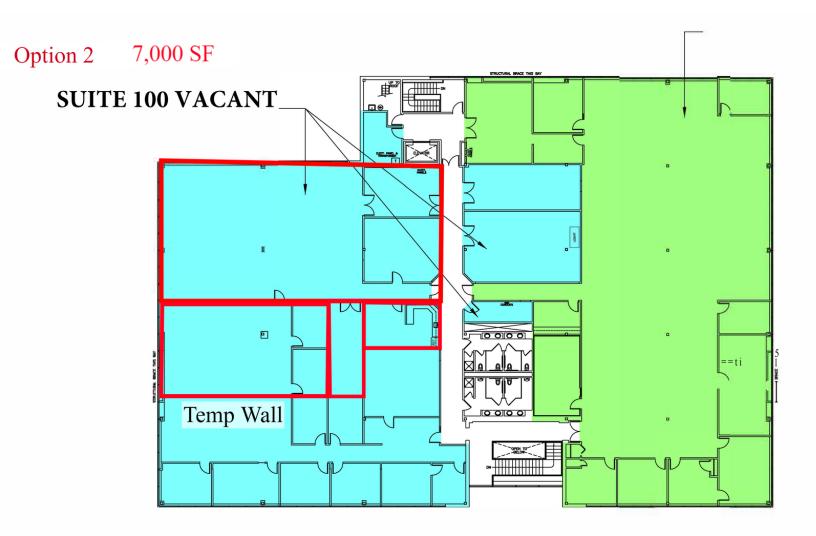

BUILDING
- SPACE AVAILABLE ON 2ND FLOOR W/ ACCESS TO CARGO LIFT & COMMON TAILBOARD LOADING
- AMPLE PARKING

#### OFFERING SUMMARY

| Lease Rate:       |          |                  | MARKET    |
|-------------------|----------|------------------|-----------|
| Available SF:     |          | 5,000 - 7,500 SF |           |
| Lot Size:         |          |                  | 6.2 Acres |
| Building Size:    |          |                  | 43,000 SF |
|                   |          |                  |           |
| DEMOGRAPHICS      | 1 MILE   | 3 MILES          | 5 MILES   |
| Total Households  | 1,848    | 13,902           | 37,298    |
| Total Population  | 4,799    | 38,665           | 105,537   |
| Average HH Income | \$99,404 | \$103,315        | \$110,980 |









### SECOND FLOOR







# 43 MANNING ROAD

BILLERICA, MA

FOR LEASE | 5,000 SF - 7,500 SF OFFICE SPACE

**ELLEN GARTHOFF** 978.760.1263

ellen@stubblebinecompany.com

NICHOLAS STUBBLEBINE

857.362.9603 X603

nick@stubblebinecompany.com

We obtained the information above from sources we believe to be reliable. However, we have not verified its accuracy and make no guarantee, warranty or representation about it. It is submitted subject to the possibility of errors, omissions, change of price, rental or other conditions, prior sale, lease or financing, or withdrawal without notice. We include projections, opinions, assumptions or estimates for example only, and they may not represent current or future performance of the property. You and your tax and legal advisors should conduct your own investigation of the pr