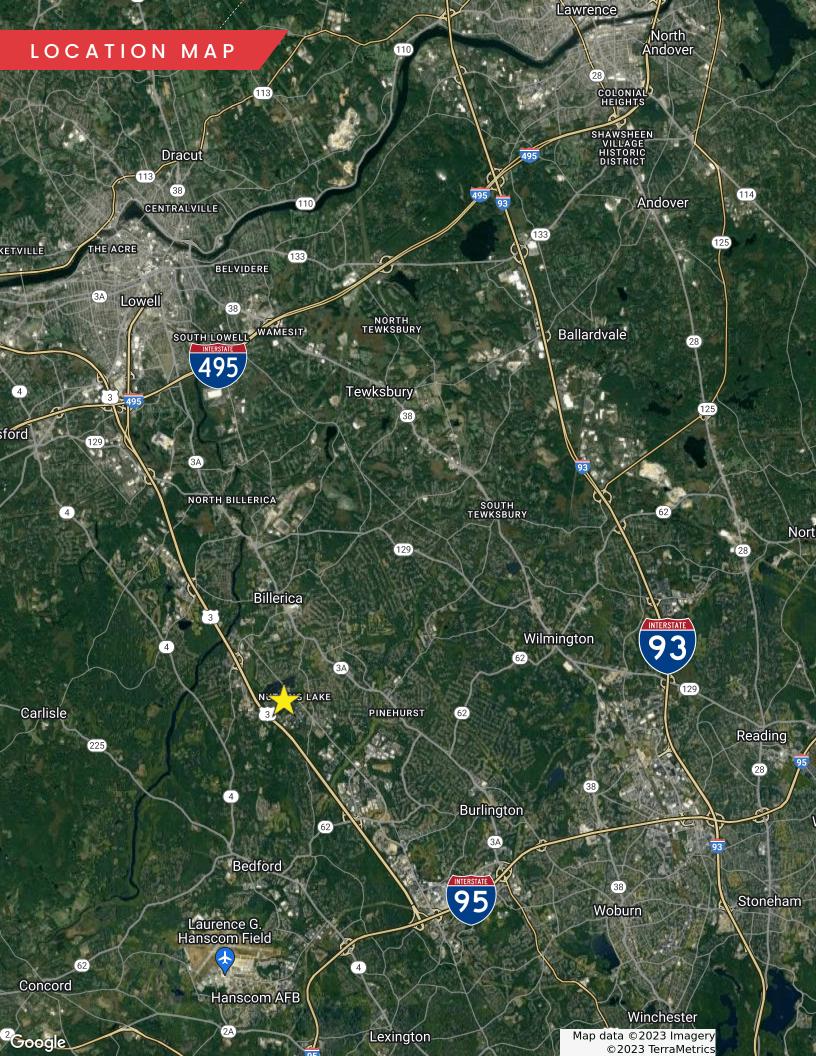

#### PROPERTY HIGHLIGHTS

- STRATEGICALLY LOCATED NEAR THE INTERSECTION OF ROUTE 3 AND ROUTE 62
- DIRECT ACCESS TO BUILDING
- SPACE AVAILABLE ON 2ND FLOOR W/ ACCESS TO CARGO LIFT & COMMON TAILBOARD LOADING
- AMPLE PARKING