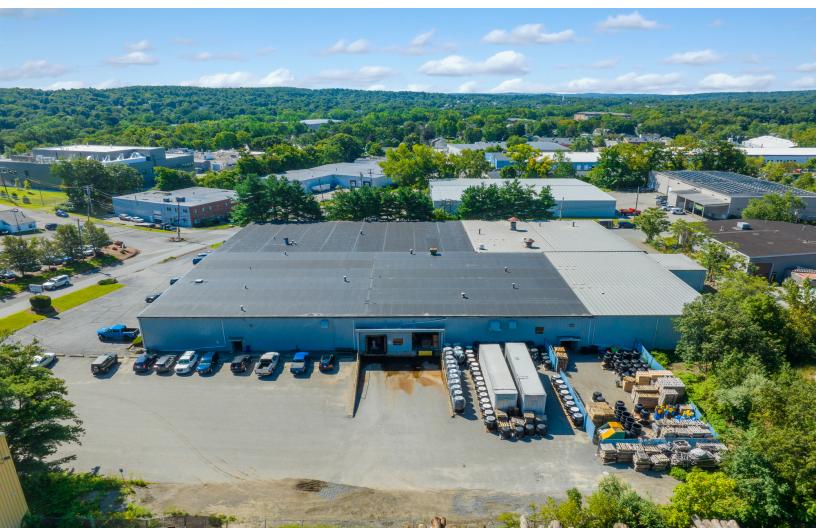

## PROPERTY DESCRIPTION

Strategically located close to the intersection of I-93 and I-95, 64 Holton Street, Woburn, MA is an attractive, free-standing 52,340 SF industrial/flex building situated on 2.997 acres of land.

## PROPERTY SPECIFICATIONS

| 52,340 SF<br>(6,400 SF of Office)                                                                    |  |
|------------------------------------------------------------------------------------------------------|--|
| 2.997 AC                                                                                             |  |
| Rubber Membrane                                                                                      |  |
| 17'-19' under the<br>bar joists                                                                      |  |
| 40' x 50'                                                                                            |  |
| Energy Efficient<br>Lighting                                                                         |  |
| 2,000 A   277/480 V<br>  3P 4W                                                                       |  |
| City Water &<br>Sewer, Natural Gas                                                                   |  |
| •                                                                                                    |  |
| Gas units: AC in the office and heat in the warehouse                                                |  |
| the office and heat                                                                                  |  |
| the office and heat<br>in the warehouse<br>Four (4) Tailboard<br>Docks: Three 8'x10',                |  |
| the office and heat<br>in the warehouse<br>Four (4) Tailboard<br>Docks: Three 8'x10',<br>One 10'x12' |  |
|                                                                                                      |  |