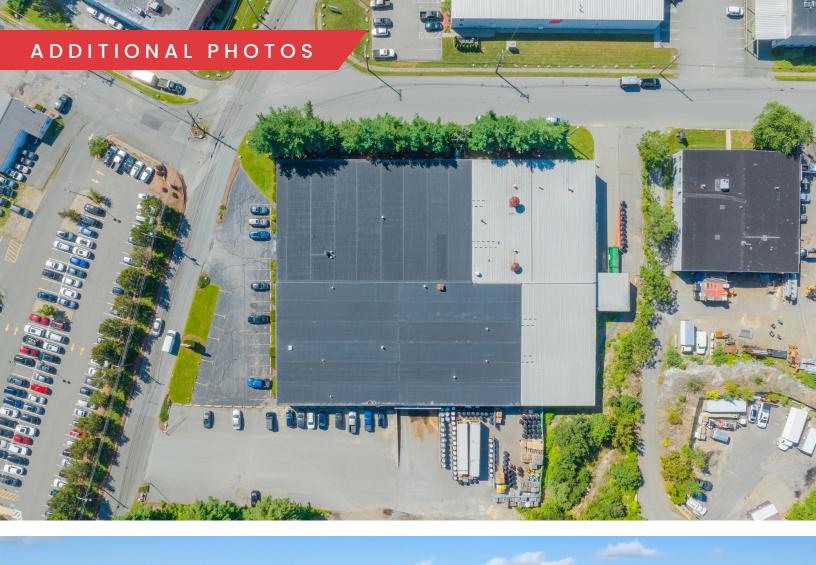

## PROPERTY DESCRIPTION

Strategically located close to the intersection of I-93 and I-95, 64 Holton Street, Woburn, MA is an attractive, free-standing 52,340 SF industrial/flex building situated on 2.997 acres of land.