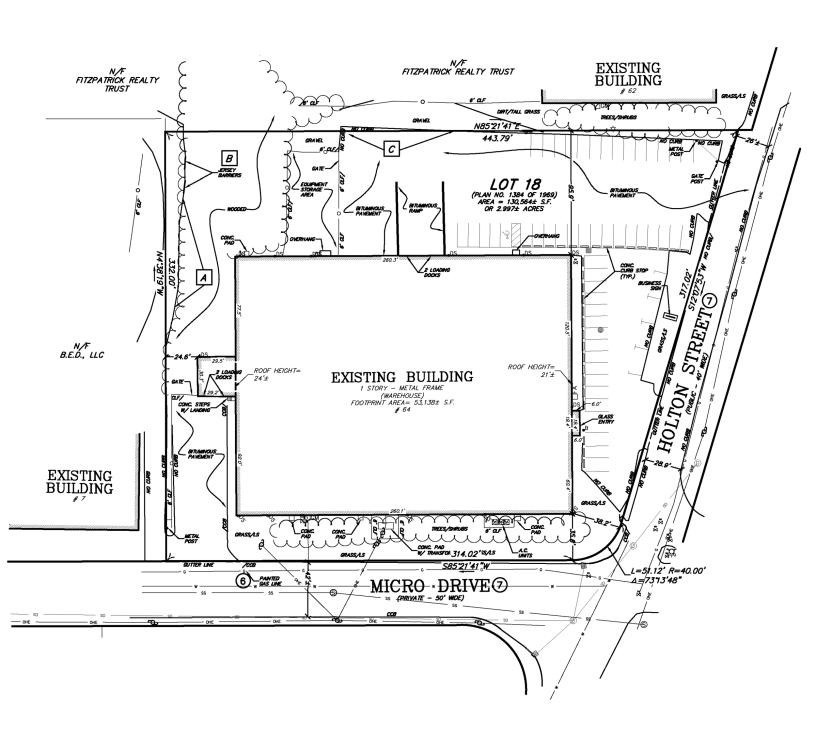

## PROPERTY DESCRIPTION

Strategically located close to the intersection of I-93 and I-95, 64 Holton Street, Woburn, MA is an attractive, free-standing 52,340 SF industrial/flex building situated on 2.997 acres of land.

## PROPERTY SPECIFICATIONS

| 52,340 SF<br>(6,400 SF of Office)                                                                    |  |
|------------------------------------------------------------------------------------------------------|--|
| 2.997 AC                                                                                             |  |
| Rubber Membrane                                                                                      |  |
| 17'-19' under the<br>bar joists                                                                      |  |
| 40' x 50'                                                                                            |  |
| Energy Efficient<br>Lighting                                                                         |  |
| 2,000 A   277/480 V<br>  3P 4W                                                                       |  |
| City Water &<br>Sewer, Natural Gas                                                                   |  |
| •                                                                                                    |  |
| Gas units: AC in the office and heat in the warehouse                                                |  |
| the office and heat                                                                                  |  |
| the office and heat<br>in the warehouse<br>Four (4) Tailboard<br>Docks: Three 8'x10',                |  |
| the office and heat<br>in the warehouse<br>Four (4) Tailboard<br>Docks: Three 8'x10',<br>One 10'x12' |  |
|                                                                                                      |  |