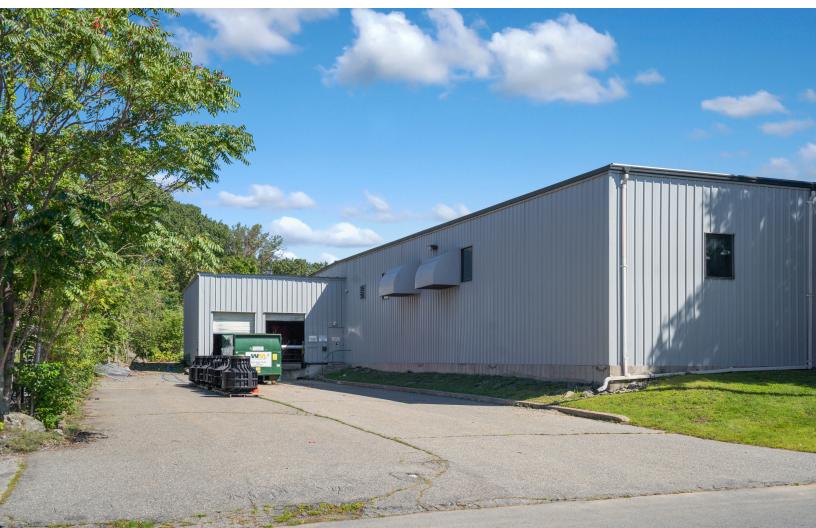

## 64 HOLTON STREET

WOBURN, MA

FOR LEASE | 52,340 SF INDUSTRIAL BUILDING

- Located 1.5 Miles from I-93 and 2.5 Miles from I-95
- Well maintained 17'-19' clear free standing building

## PROPERTY DESCRIPTION

Strategically located close to the intersection of I-93 and I-95, 64 Holton Street, Woburn, MA is an attractive, free-standing 52,340 SF industrial/flex building situated on 2.997 acres of land.