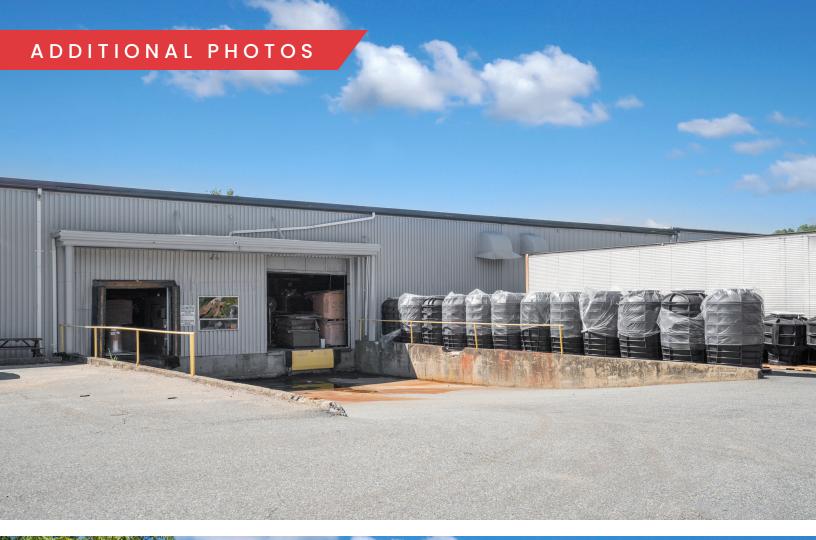

## PROPERTY SPECIFICATIONS

| 52,340 SF<br>(6,400 SF of Office)                                                                    |  |
|------------------------------------------------------------------------------------------------------|--|
| 2.997 AC                                                                                             |  |
| Rubber Membrane                                                                                      |  |
| 17'-19' under the<br>bar joists                                                                      |  |
| 40' x 50'                                                                                            |  |
| Energy Efficient<br>Lighting                                                                         |  |
| 2,000 A   277/480 V<br>  3P 4W                                                                       |  |
| City Water &<br>Sewer, Natural Gas                                                                   |  |
| •                                                                                                    |  |
| Gas units: AC in the office and heat in the warehouse                                                |  |
| the office and heat                                                                                  |  |
| the office and heat<br>in the warehouse<br>Four (4) Tailboard<br>Docks: Three 8'x10',                |  |
| the office and heat<br>in the warehouse<br>Four (4) Tailboard<br>Docks: Three 8'x10',<br>One 10'x12' |  |
|                                                                                                      |  |