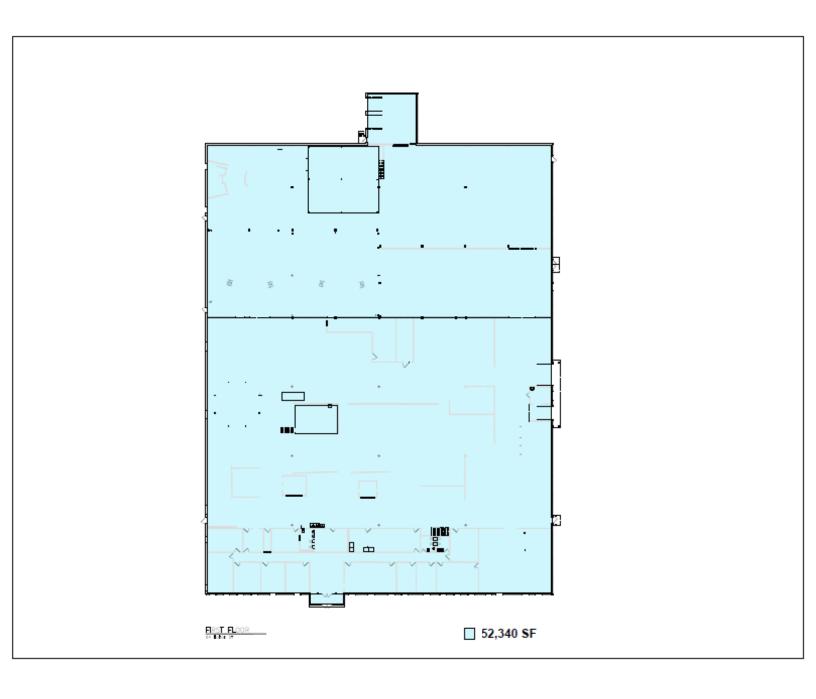

## PROPERTY SPECIFICATIONS

| 52,340 SF<br>(6,400 SF of Office)                                                                    |  |
|------------------------------------------------------------------------------------------------------|--|
| 2.997 AC                                                                                             |  |
| Rubber Membrane                                                                                      |  |
| 17'-19' under the<br>bar joists                                                                      |  |
| 40' x 50'                                                                                            |  |
| Energy Efficient<br>Lighting                                                                         |  |
| 2,000 A   277/480 V<br>  3P 4W                                                                       |  |
| City Water &<br>Sewer, Natural Gas                                                                   |  |
| •                                                                                                    |  |
| Gas units: AC in the office and heat in the warehouse                                                |  |
| the office and heat                                                                                  |  |
| the office and heat<br>in the warehouse<br>Four (4) Tailboard<br>Docks: Three 8'x10',                |  |
| the office and heat<br>in the warehouse<br>Four (4) Tailboard<br>Docks: Three 8'x10',<br>One 10'x12' |  |
|                                                                                                      |  |