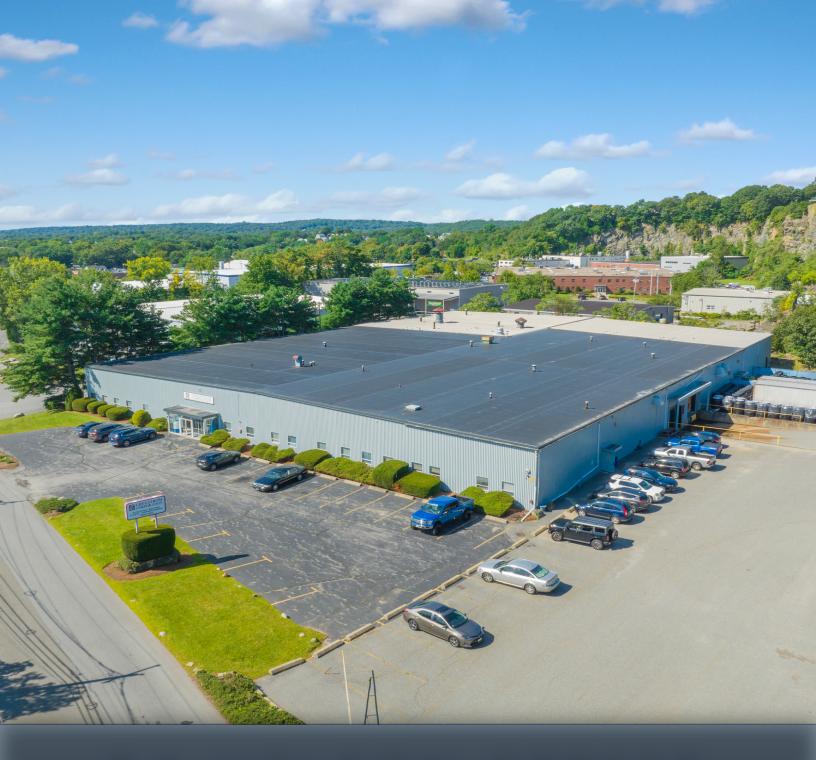

## 64 HOLTON STREET

WOBURN, MA

FOR LEASE | 52,340 SF INDUSTRIAL BUILDING

- Located 1.5 Miles from I-93 and 2.5 Miles from I-95
- Well maintained 17'-19' clear free standing building

## PROPERTY DESCRIPTION

Strategically located close to the intersection of I-93 and I-95, 64 Holton Street, Woburn, MA is an attractive, free-standing 52,340 SF industrial/flex building situated on 2.997 acres of land.