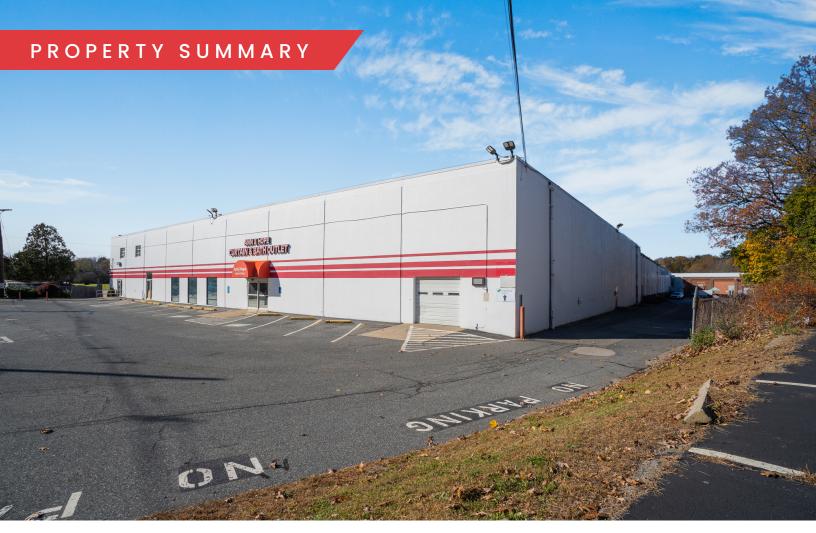

#### PROPERTY DESCRIPTION

Currently used for vertical growing for produce: FDA Approved

#### PROPERTY SPECIFICATIONS

| Concrete Slab:  | 8'-10"                                                                    |
|-----------------|---------------------------------------------------------------------------|
| Water/Sewer:    | Municipal (Charles<br>River Water<br>Authority)                           |
| Clear Height:   | 12' - 10' to joist;<br>several sections<br>27' clear                      |
| Power:          | 1500 amps; 3-<br>phase                                                    |
| Sprinklers:     | Wet System                                                                |
| Loading:        | One (1) drive-in<br>door (possible to<br>add one addt'l<br>drive-in door) |
|                 | Two (2) Common<br>Tailboard doors                                         |
| Lot Size:       | 17.6 Acres                                                                |
| Building Size:  | 318,995 SF                                                                |
| Available Size: | 42,978 SF                                                                 |
| Lease Rate:     | MARKET                                                                    |