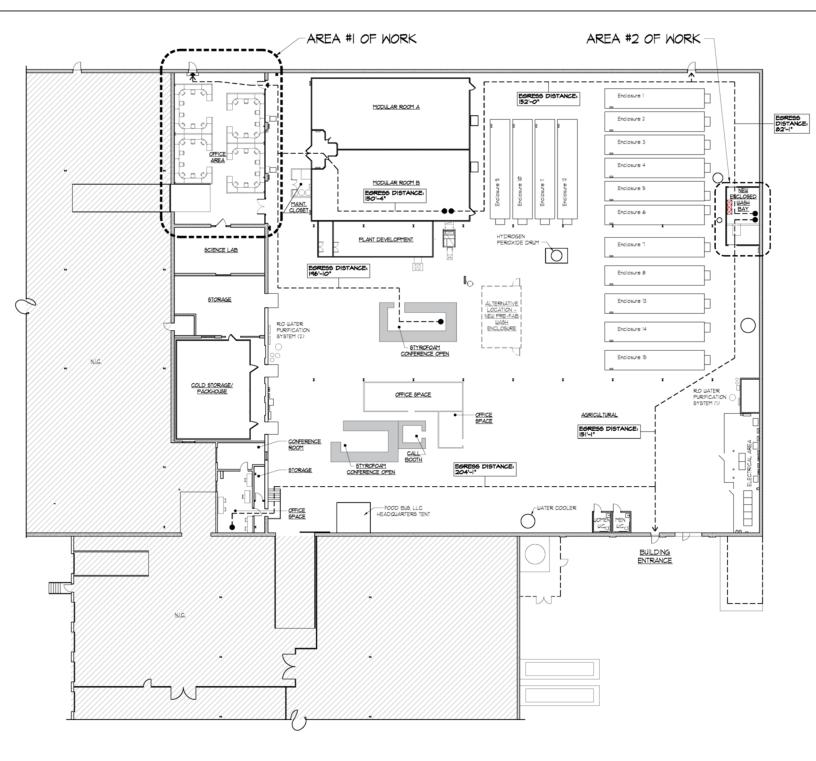

### FLOOR PLANS

OVERALL CROP ONE FLOOR PLAN 4 EGRESS PLAN GUI BCALE: 1/6\*-17-0\*