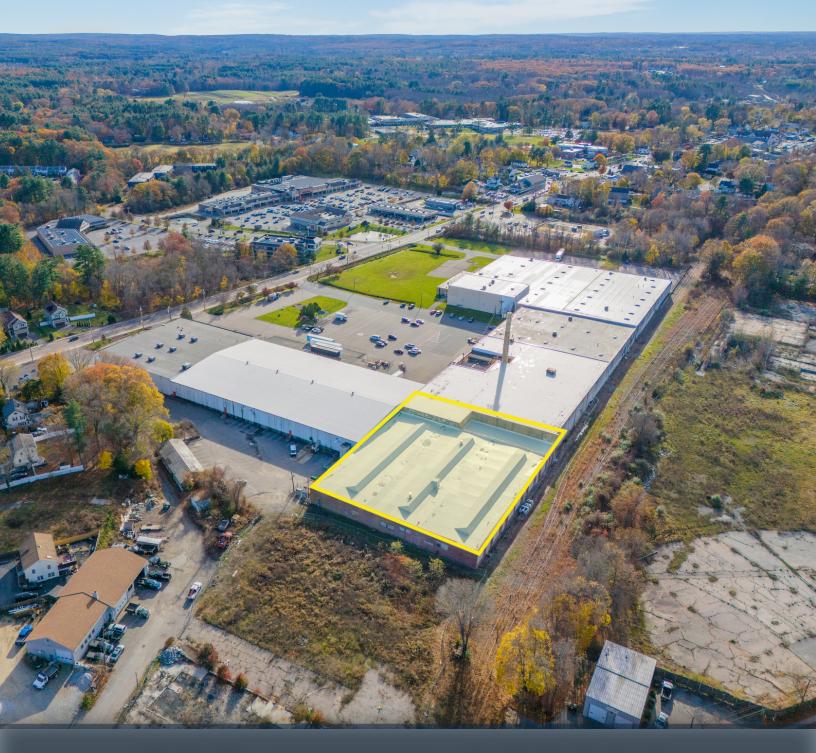

# SITE PLAN

#### PROPERTY SPECIFICATIONS

| Concrete Slab:  | 8'-10"                                                                    |
|-----------------|---------------------------------------------------------------------------|
| Water/Sewer:    | Municipal (Charles<br>River Water<br>Authority)                           |
| Clear Height:   | 12' - 10' to joist;<br>several sections<br>27' clear                      |
| Power:          | 1500 amps; 3-<br>phase                                                    |
| Sprinklers:     | Wet System                                                                |
| Loading:        | One (1) drive-in<br>door (possible to<br>add one addt'l<br>drive-in door) |
|                 | Two (2) Common<br>Tailboard doors                                         |
| Lot Size:       | 17.6 Acres                                                                |
| Building Size:  | 318,995 SF                                                                |
| Available Size: | 42,978 SF                                                                 |
| Lease Rate:     | MARKET                                                                    |