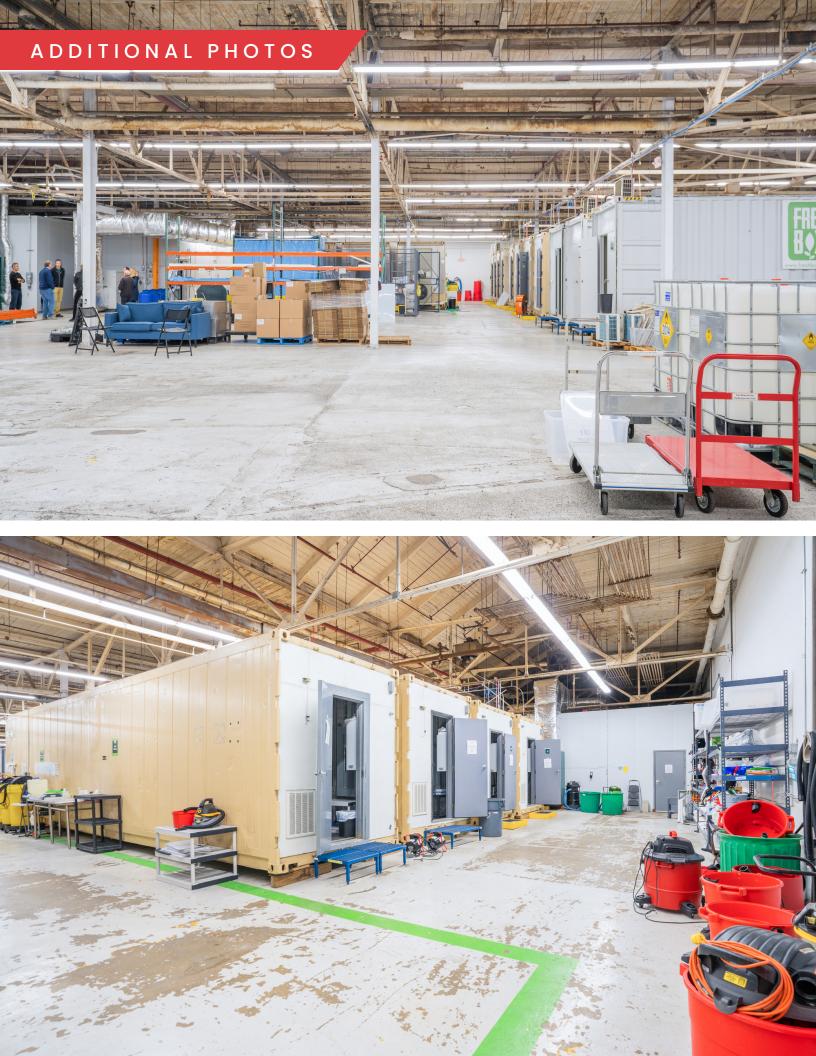

#### **PROPERTY HIGHLIGHTS**

- Fifteen (15) 40'x10' grow rooms with split AC/Life Safety Systems
- One (1) 15,000SF pre-fab cultivation room 3 sections with 2 10-ton and 1 20-ton HVAC units (Chills to 32\*) with HEPA filters
- Swamp (Mist) Cooler
- Two (2) reverse osmosis water treatment with UV and blue light
- Two (2) plant dosing systems
- Stainless steel refrigeration and freezer
- Stainless Steel Food preparation tables
- Two compressors in food packing room
- Lab with Laminar flow hood; dehydrator
- Autoclave
- Forklift with charging station
- Power Washer
- Two Joey-O Lifts: one manual and one power lift
- Lead free paint

#### PROPERTY DESCRIPTION

Currently used for vertical growing for produce: FDA Approved