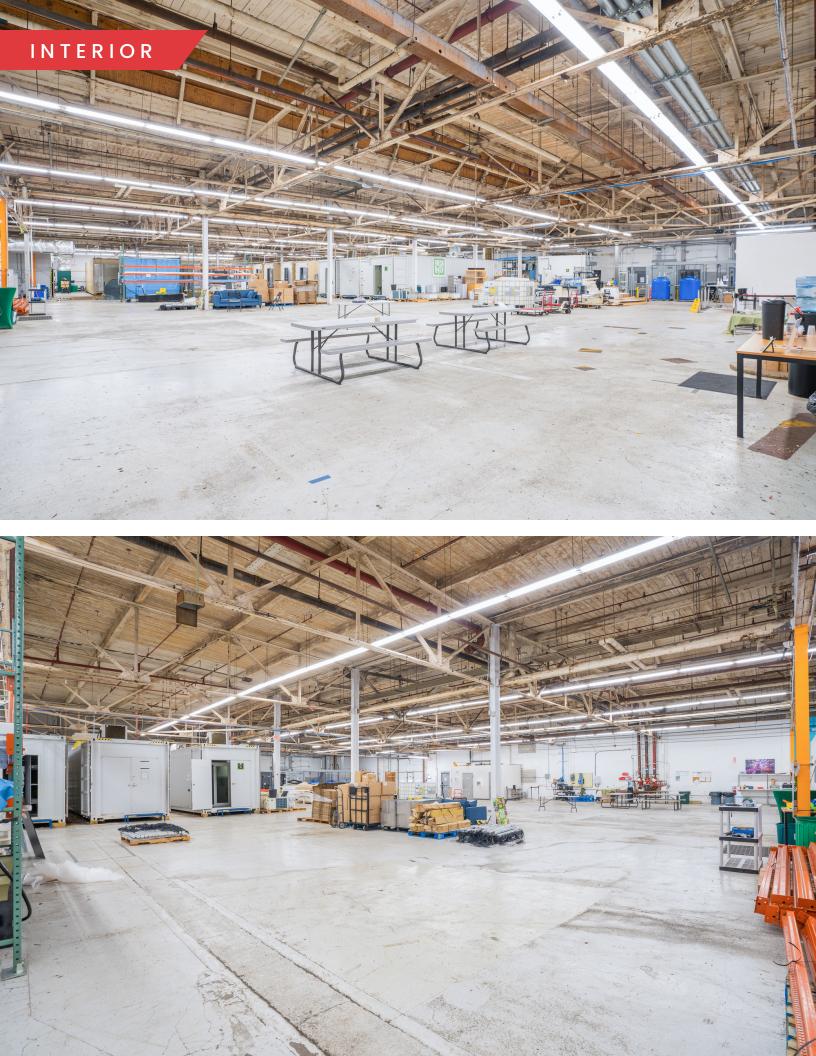

#### **PROPERTY HIGHLIGHTS**

- Fifteen (15) 40'x10' grow rooms with split AC/Life Safety Systems
- One (1) 15,000SF pre-fab cultivation room 3 sections with 2 10-ton and 1 20-ton HVAC units (Chills to 32\*) with HEPA filters
- Swamp (Mist) Cooler
- Two (2) reverse osmosis water treatment with UV and blue light
- Two (2) plant dosing systems
- Stainless steel refrigeration and freezer
- Stainless Steel Food preparation tables
- Two compressors in food packing room
- Lab with Laminar flow hood; dehydrator
- Autoclave
- Forklift with charging station
- Power Washer
- Two Joey-O Lifts: one manual and one power lift
- Lead free paint

#### PROPERTY DESCRIPTION

Currently used for vertical growing for produce: FDA Approved