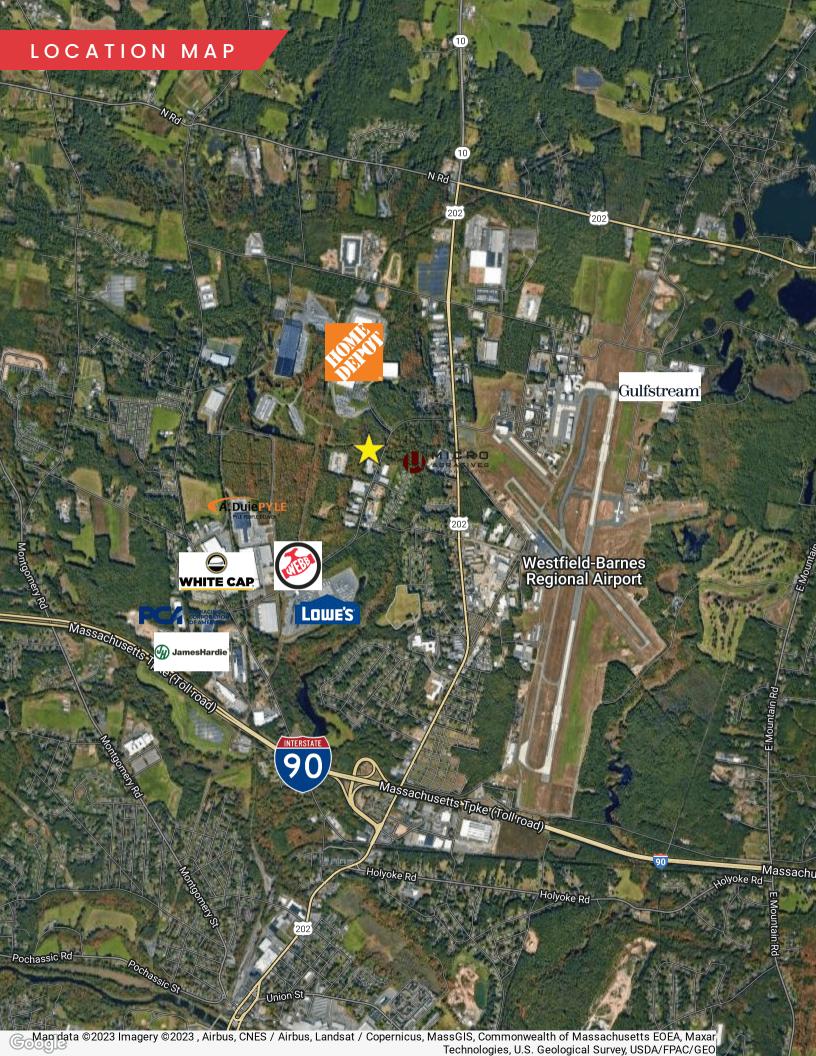

## OFFERING SUMMARY

A. Duie Pyle

Lowe's Flatbed Distribution Center

Home Depot Distribution Center

| Total Size:                      |          |          | 30,780 SF   |
|----------------------------------|----------|----------|-------------|
| Lot Size:                        |          |          | 6.26 Acres  |
| Zoning:                          |          |          | Industrial  |
| Distance to MA Pike:             |          |          | 2.5 Miles   |
| Lease Rate:                      |          |          | MARKET      |
| Sale Price:                      |          |          | \$2,975,000 |
| DEMOGRAPHICS                     | 3 MILES  | 5 MILES  | 10 MILES    |
| Total Households                 | 7,121    | 21,146   | 133,519     |
| Total Population                 | 17,410   | 53,572   | 310,313     |
| Average HH Income                | \$83,661 | \$90,056 | \$68,141    |
| CORPORATE NEIGHBORS              |          |          |             |
| FW Webb Company                  |          |          |             |
| Packaging Corporation of America |          |          |             |
| James Hardie Building Products   |          |          |             |