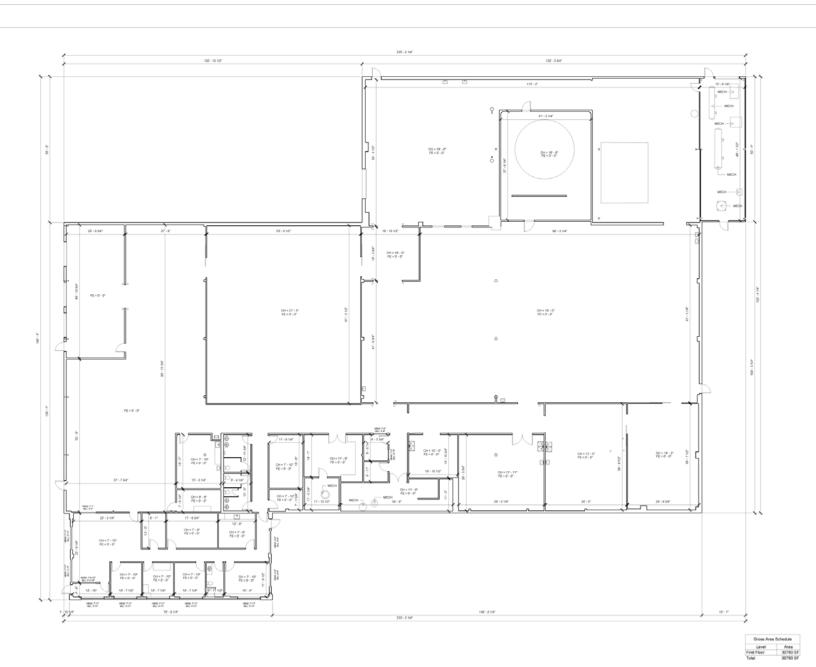

## PROPERTY SPECIFICATIONS

| Topogrophy:         | Flat                         |  |
|---------------------|------------------------------|--|
| Water/Sewer:        | City                         |  |
| Gas/Electric:       | Westfield Gas &<br>Electric  |  |
| Power:              | 1,200 amps/3-<br>phase       |  |
| Heat:               | Gas Fired                    |  |
| Internet/Telephone: | Comcast                      |  |
| Construction:       | Block/Metal/Steel            |  |
| Flooring:           | Concrete                     |  |
| Tailboard Docks:    | Two (2)                      |  |
| Drive-In Doors:     | Two (2)                      |  |
| Clear Height:       | 23'                          |  |
| Expansion:          | The building can be expanded |  |

## OFFERING SUMMARY

A. Duie Pyle

Lowe's Flatbed Distribution Center

Home Depot Distribution Center

| Total Size:                      |          |          | 30,780 SF   |
|----------------------------------|----------|----------|-------------|
| Lot Size:                        |          |          | 6.26 Acres  |
| Zoning:                          |          |          | Industrial  |
| Distance to MA Pike:             |          |          | 2.5 Miles   |
| Lease Rate:                      |          |          | MARKET      |
| Sale Price:                      |          |          | \$2,975,000 |
| DEMOGRAPHICS                     | 3 MILES  | 5 MILES  | 10 MILES    |
| Total Households                 | 7,121    | 21,146   | 133,519     |
| Total Population                 | 17,410   | 53,572   | 310,313     |
| Average HH Income                | \$83,661 | \$90,056 | \$68,141    |
| CORPORATE NEIGHBORS              |          |          |             |
| FW Webb Company                  |          |          |             |
| Packaging Corporation of America |          |          |             |
| James Hardie Building Products   |          |          |             |