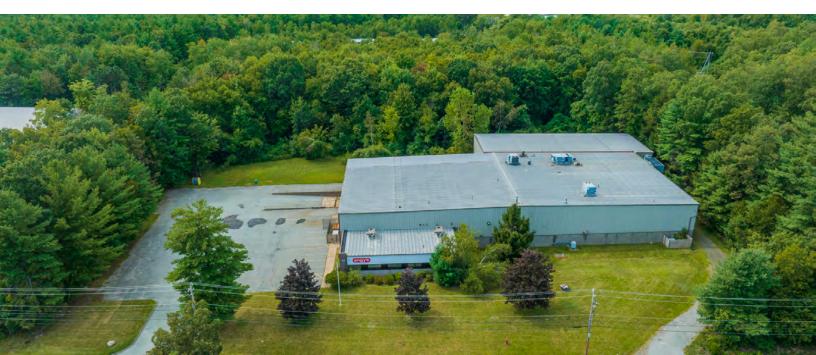

## 77 SERVISTAR INDUSTRIAL WAY WESTFIELD, MA

FOR SALE OR LEASE | 30,780 SF INDUSTRIAL WAREHOUSE

- All utilities
- 1,200 Amps
- 23' Clear Height
- Located 2.5 Miles from MA Pike in Established Industrial Park

## OFFERING SUMMARY

A. Duie Pyle

Lowe's Flatbed Distribution Center

Home Depot Distribution Center

| Total Size:                      |          |          | 30,780 SF   |
|----------------------------------|----------|----------|-------------|
| Lot Size:                        |          |          | 6.26 Acres  |
| Zoning:                          |          |          | Industrial  |
| Distance to MA Pike:             |          |          | 2.5 Miles   |
| Lease Rate:                      |          |          | MARKET      |
| Sale Price:                      |          |          | \$2,975,000 |
| DEMOGRAPHICS                     | 3 MILES  | 5 MILES  | 10 MILES    |
| Total Households                 | 7,121    | 21,146   | 133,519     |
| Total Population                 | 17,410   | 53,572   | 310,313     |
| Average HH Income                | \$83,661 | \$90,056 | \$68,141    |
| CORPORATE NEIGHBORS              |          |          |             |
| FW Webb Company                  |          |          |             |
| Packaging Corporation of America |          |          |             |
| James Hardie Building Products   |          |          |             |