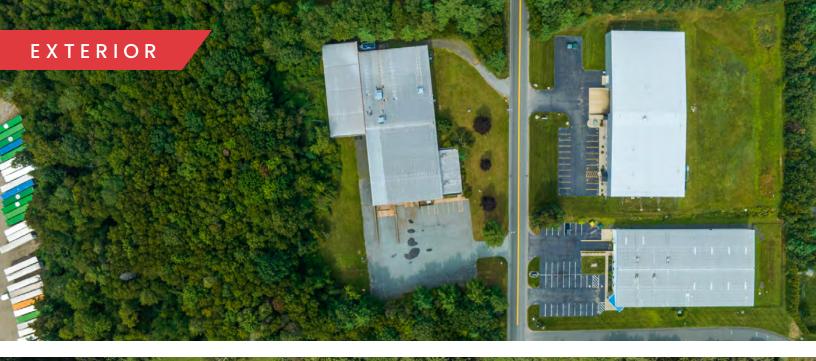

## 77 SERVISTAR INDUSTRIAL WAY WESTFIELD, MA

FOR SALE OR LEASE | 30,780 SF INDUSTRIAL WAREHOUSE

- All utilities
- 1,200 Amps
- 23' Clear Height
- Located 2.5 Miles from MA Pike in Established Industrial Park

## OFFERING SUMMARY

A. Duie Pyle

Lowe's Flatbed Distribution Center

Home Depot Distribution Center

| Total Size:                      |          |          | 30,780 SF   |
|----------------------------------|----------|----------|-------------|
| Lot Size:                        |          |          | 6.26 Acres  |
| Zoning:                          |          |          | Industrial  |
| Distance to MA Pike:             |          |          | 2.5 Miles   |
| Lease Rate:                      |          |          | MARKET      |
| Sale Price:                      |          |          | \$2,975,000 |
| DEMOGRAPHICS                     | 3 MILES  | 5 MILES  | 10 MILES    |
| Total Households                 | 7,121    | 21,146   | 133,519     |
| Total Population                 | 17,410   | 53,572   | 310,313     |
| Average HH Income                | \$83,661 | \$90,056 | \$68,141    |
| CORPORATE NEIGHBORS              |          |          |             |
| FW Webb Company                  |          |          |             |
| Packaging Corporation of America |          |          |             |
| James Hardie Building Products   |          |          |             |