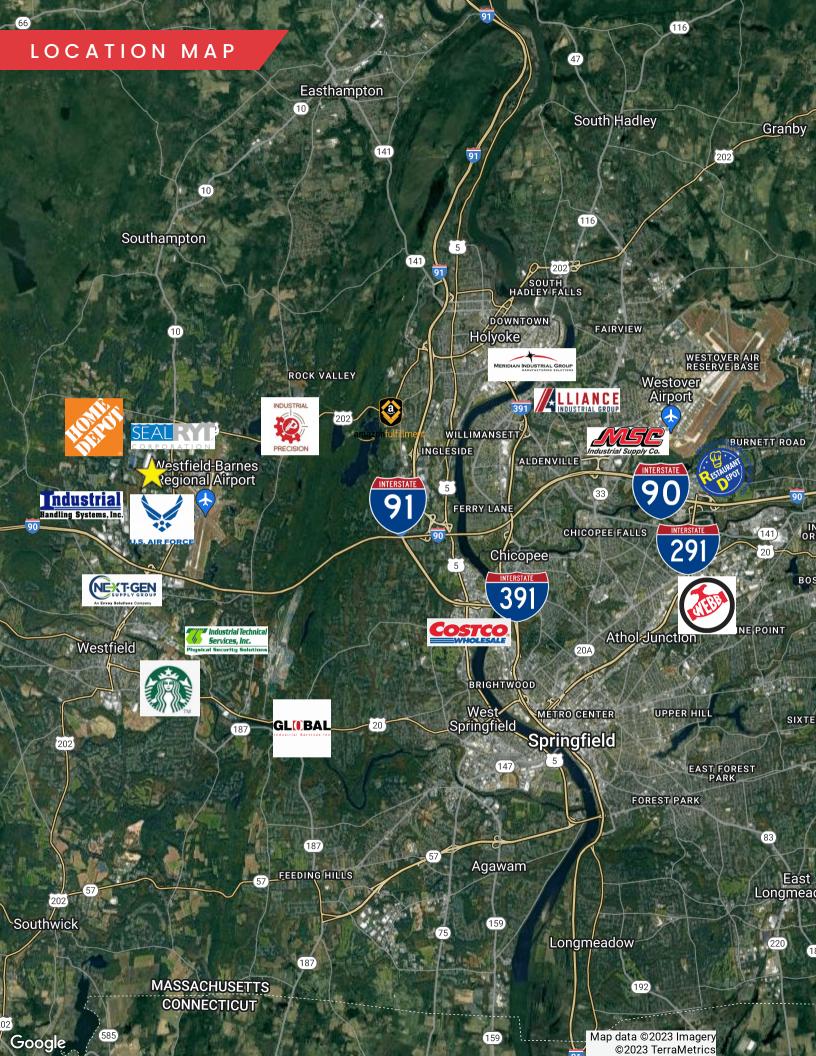

## OFFERING SUMMARY

A. Duie Pyle

Lowe's Flatbed Distribution Center

Home Depot Distribution Center

| Total Size:                      |          |          | 30,780 SF   |
|----------------------------------|----------|----------|-------------|
| Lot Size:                        |          |          | 6.26 Acres  |
| Zoning:                          |          |          | Industrial  |
| Distance to MA Pike:             |          |          | 2.5 Miles   |
| Lease Rate:                      |          |          | MARKET      |
| Sale Price:                      |          |          | \$2,975,000 |
| DEMOGRAPHICS                     | 3 MILES  | 5 MILES  | 10 MILES    |
| Total Households                 | 7,121    | 21,146   | 133,519     |
| Total Population                 | 17,410   | 53,572   | 310,313     |
| Average HH Income                | \$83,661 | \$90,056 | \$68,141    |
| CORPORATE NEIGHBORS              |          |          |             |
| FW Webb Company                  |          |          |             |
| Packaging Corporation of America |          |          |             |
| James Hardie Building Products   |          |          |             |