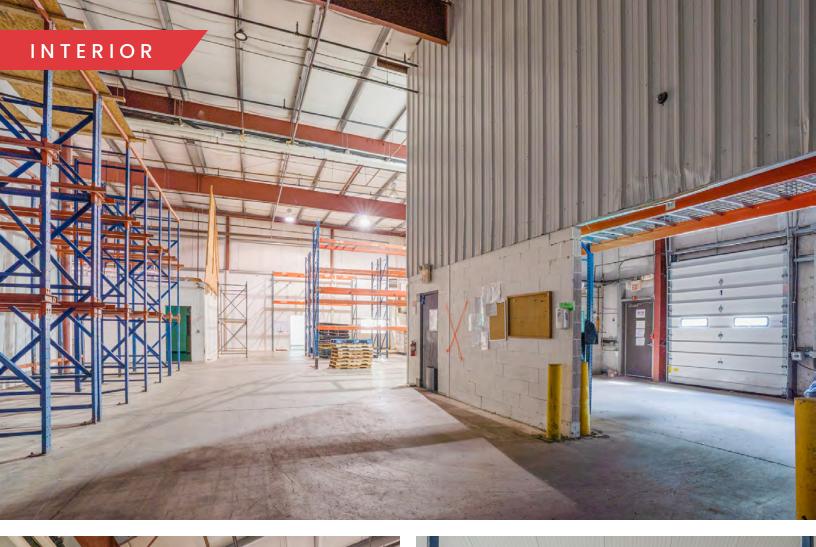

## PROPERTY SPECIFICATIONS

| Topogrophy:         | Flat                         |  |
|---------------------|------------------------------|--|
| Water/Sewer:        | City                         |  |
| Gas/Electric:       | Westfield Gas &<br>Electric  |  |
| Power:              | 1,200 amps/3-<br>phase       |  |
| Heat:               | Gas Fired                    |  |
| Internet/Telephone: | Comcast                      |  |
| Construction:       | Block/Metal/Steel            |  |
| Flooring:           | Concrete                     |  |
| Tailboard Docks:    | Two (2)                      |  |
| Drive-In Doors:     | Two (2)                      |  |
| Clear Height:       | 23'                          |  |
| Expansion:          | The building can be expanded |  |