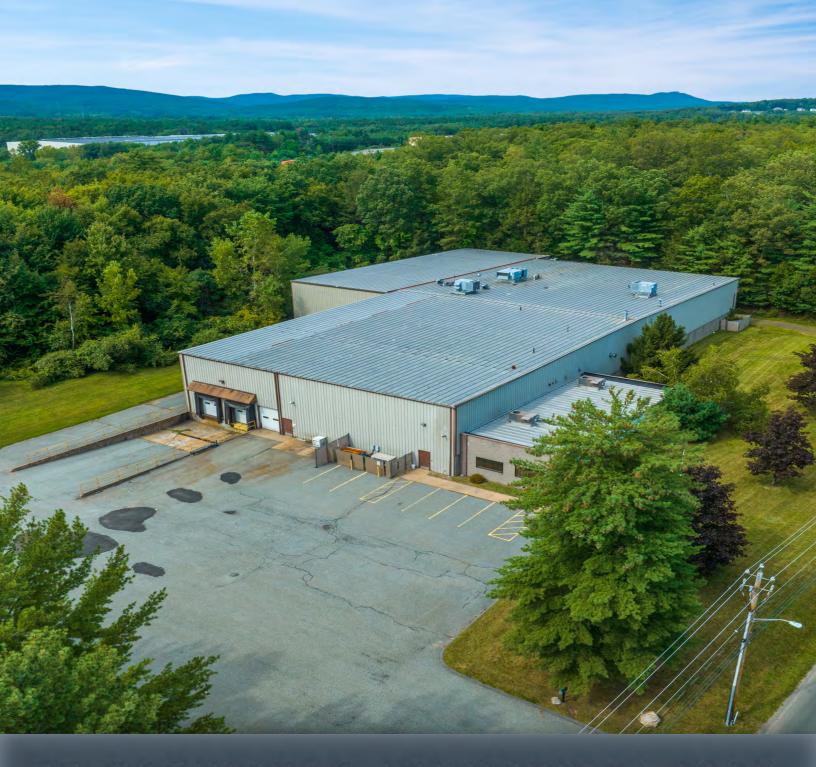

## 77 SERVISTAR INDUSTRIAL WAY WESTFIELD, MA

FOR SALE OR LEASE | 30,780 SF INDUSTRIAL WAREHOUSE

- All utilities
- 1,200 Amps
- 23' Clear Height
- Located 2.5 Miles from MA Pike in Established Industrial Park

## OFFERING SUMMARY

A. Duie Pyle

Lowe's Flatbed Distribution Center

Home Depot Distribution Center

| Total Size:                      |          |          | 30,780 SF   |
|----------------------------------|----------|----------|-------------|
| Lot Size:                        |          |          | 6.26 Acres  |
| Zoning:                          |          |          | Industrial  |
| Distance to MA Pike:             |          |          | 2.5 Miles   |
| Lease Rate:                      |          |          | MARKET      |
| Sale Price:                      |          |          | \$2,975,000 |
| DEMOGRAPHICS                     | 3 MILES  | 5 MILES  | 10 MILES    |
| Total Households                 | 7,121    | 21,146   | 133,519     |
| Total Population                 | 17,410   | 53,572   | 310,313     |
| Average HH Income                | \$83,661 | \$90,056 | \$68,141    |
| CORPORATE NEIGHBORS              |          |          |             |
| FW Webb Company                  |          |          |             |
| Packaging Corporation of America |          |          |             |
| James Hardie Building Products   |          |          |             |