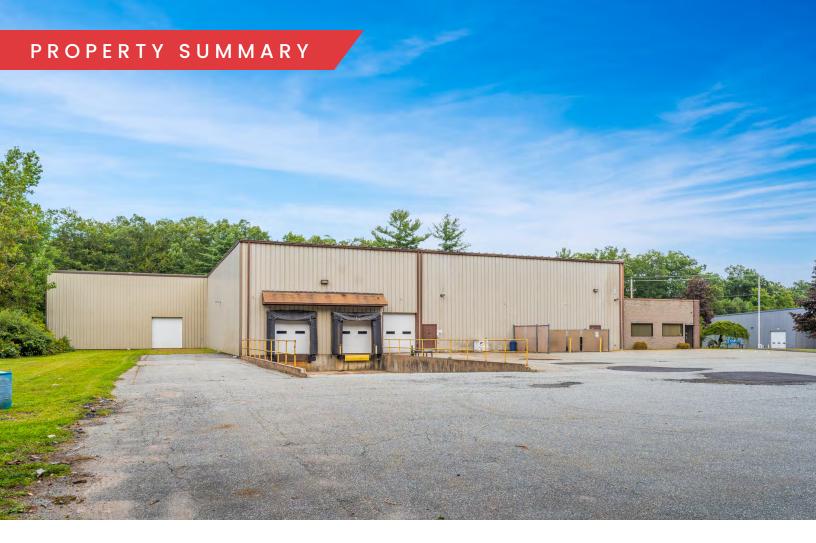

## 77 SERVISTAR INDUSTRIAL WAY WESTFIELD, MA

FOR SALE OR LEASE | 30,780 SF INDUSTRIAL WAREHOUSE

- All utilities
- 1,200 Amps
- 23' Clear Height
- Located 2.5 Miles from MA Pike in Established Industrial Park

## PROPERTY SPECIFICATIONS

| Topogrophy:         | Flat                         |  |
|---------------------|------------------------------|--|
| Water/Sewer:        | City                         |  |
| Gas/Electric:       | Westfield Gas &<br>Electric  |  |
| Power:              | 1,200 amps/3-<br>phase       |  |
| Heat:               | Gas Fired                    |  |
| Internet/Telephone: | Comcast                      |  |
| Construction:       | Block/Metal/Steel            |  |
| Flooring:           | Concrete                     |  |
| Tailboard Docks:    | Two (2)                      |  |
| Drive-In Doors:     | Two (2)                      |  |
| Clear Height:       | 23'                          |  |
| Expansion:          | The building can be expanded |  |