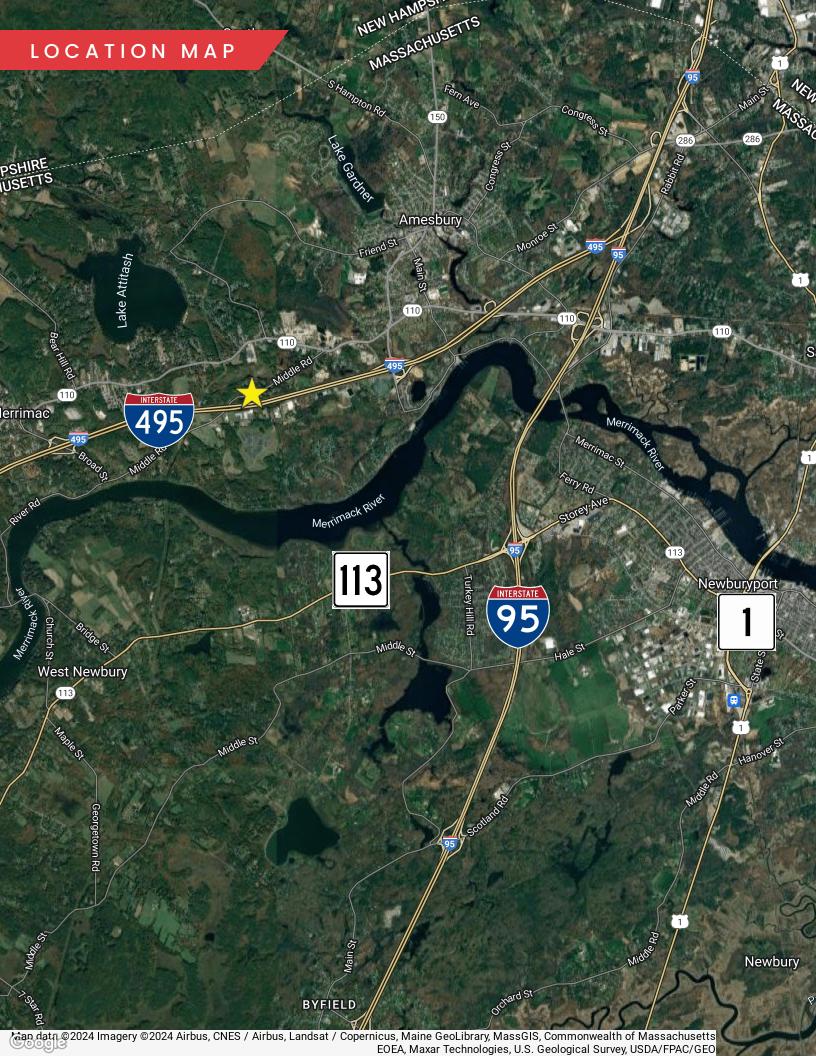

|           | 6.09 Acres                   |            |  |
| Parking Spaces:   |           |                              | ~150       |  |
| Loading:          |           | 4 -Tailboard<br>1 - Drive-in |            |  |
| Clear Height:     |           |                              | 20'        |  |
| Lease Rate:       |           |                              | MARKET     |  |
| DEMOGRAPHICS      | 1 MILE    | 3 MILES                      | 5 MILES    |  |
| Total Households  | 863       | 11,581                       | 22,605     |  |
| Total Population  | 2,128     | 26,992                       | 54,748     |  |
| Average HH Income | \$123,929 | \$109,875                    | \$118,920  |  |
|                   |           |                              |            |  |







# 57 SOUTH HUNT ROAD

AMESBURY, MA

30,000 SF | INDUSTRIAL WAREHOUSE SPACE FOR LEASE

DAVID STUBBLEBINE 617.592.3391 david@stubblebinecompany.com JAMES STUBBLEBINE 617.592.3388 james@stubblebinecompany.com DANNY CRUZ 978.305.0473 danny@stubblebinecompany.com

We obtained the information above from sources we believe to be reliable. However, we have not verified its accuracy and make no guarantee, warranty or representation about it. It is submitted subject to the possibility of errors, omissions, change of price, rental or other conditions, prior sale, lease or financing, or withdrawal without notice. We include projections, opinions, assumptions or estimates for example only, and they may not represent current or future performance of the property. You and your tax and legal advisors sh