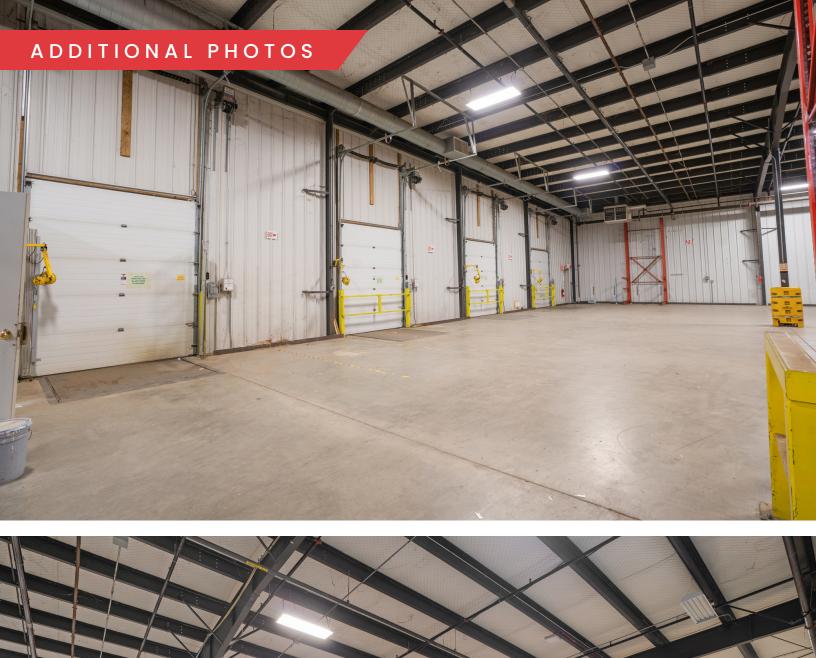

# PROPERTY HIGHLIGHTS

- 20' Clear Height
- Close proximity to Major Interstate Highways
- Multiple Loading Options
- Industrial Zoning with Many Uses Including Cannabis
- Existing Warehouse Racking
- Ample Parking Spaces