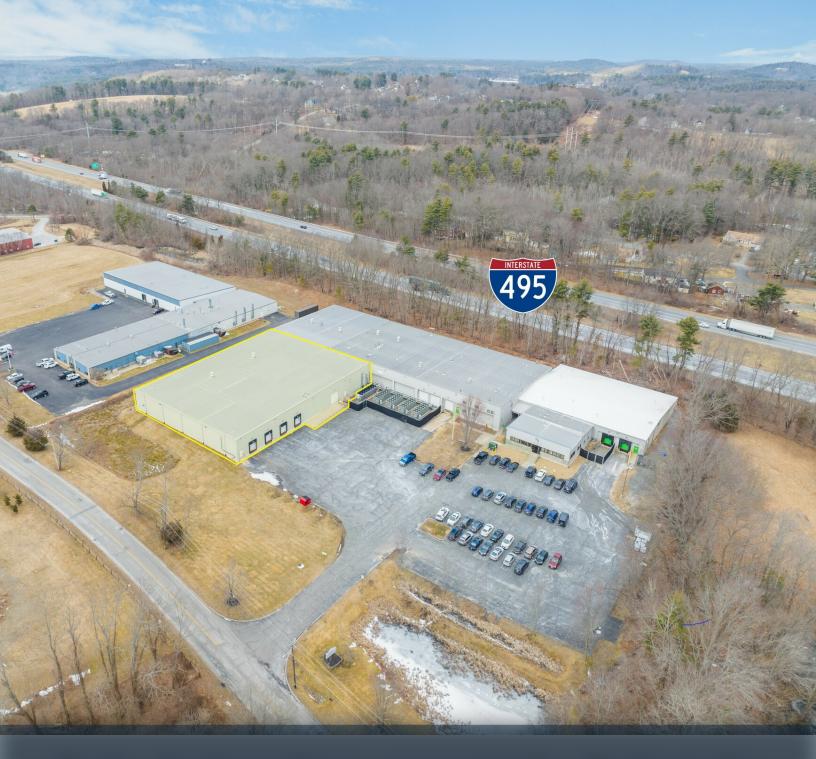

# 57 SOUTH HUNT ROAD

AMESBURY, MA

30,000 SF | INDUSTRIAL WAREHOUSE SPACE FOR LEASE

DAVID STUBBLEBINE JAMES STUBBLEBINE DANNY CRUZ

617.592.3391 617.592.3388 978.305.0473 david@stubblebinecompany.com james@stubblebinecompany.com danny@stubblebinecompany.com

### LOCATION DESCRIPTION

Less than 2 Miles to I-495 and 3.5 Miles to I-95