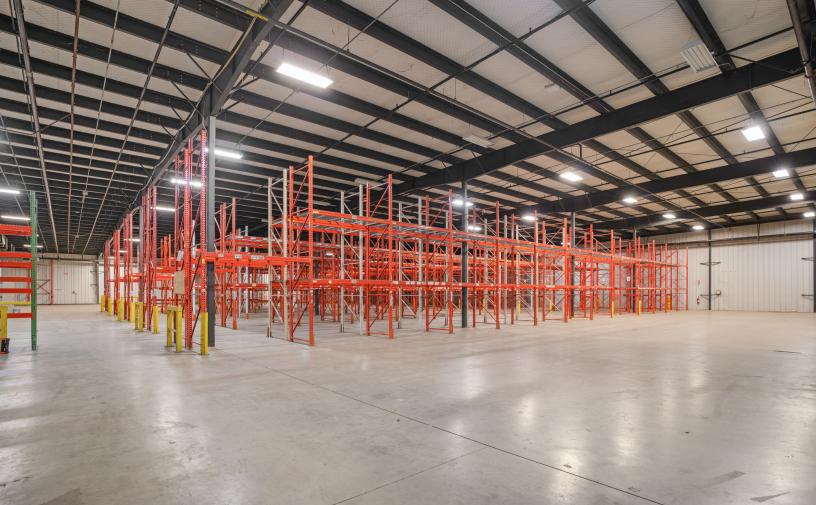

# PROPERTY HIGHLIGHTS

- 20' Clear Height
- Close proximity to Major Interstate Highways
- Multiple Loading Options
- Industrial Zoning with Many Uses Including Cannabis
- Existing Warehouse Racking
- Ample Parking Spaces