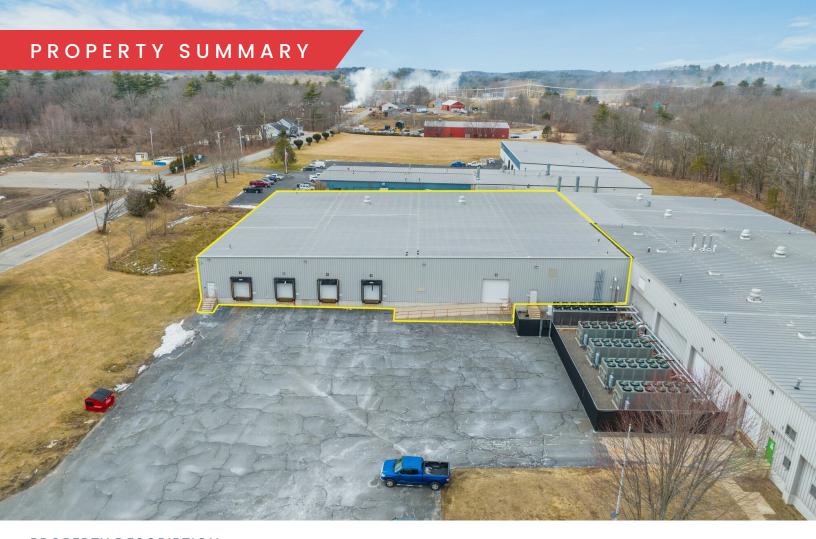

## PROPERTY DESCRIPTION

30,000 SF Industrial Warehouse Space For Sub-Lease

# PROPERTY HIGHLIGHTS

- 20' Clear Height
- Close proximity to Major Interstate Highways
- Multiple Loading Options
- Industrial Zoning with Many Uses Including Cannabis
- Existing Warehouse Racking
- Ample Parking Spaces